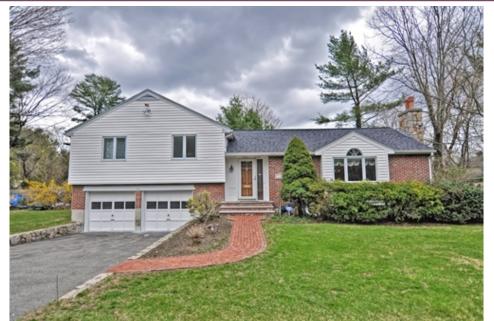

## Spacious Muli-level

## 114 Parker Road, Wellesley, MA 02482

» Beds: 3 | Baths: 3 Full» MLS #: 72487956

» Single Family | 1,870 ft<sup>2</sup> | Lot: 10,076 ft<sup>2</sup>

» More Info: 114Parker.lsForSale.com

Kathy Kelley (781) 710-1035 (Direct) (781) 237-8787 (Office) kathy@BHHSbaystatehomes.com http://wellesleyfinehomes.com

## Remarks

Summer entertaining is easy with the ideal layout of this very spacious multi-level. There is a 24' fireplaced living room that flows through the dining room to the open cathedral ceiling family room and then through sliders to a fabulous party-sized deck. Three good sized bedrooms plus an office that some might use as a fourth bedroom. Three full baths, including a private master bath. Gorgeous gleaming hardwood floors throughout. The 50 year roof was done in 2014. Central air, and de-leaded! Level yard for play, tucked on a quiet street in one of Wellesley's most popular neighborhoods, near Fells Market and Perrin Park. Don't miss this great house! The family room is a show stopper!